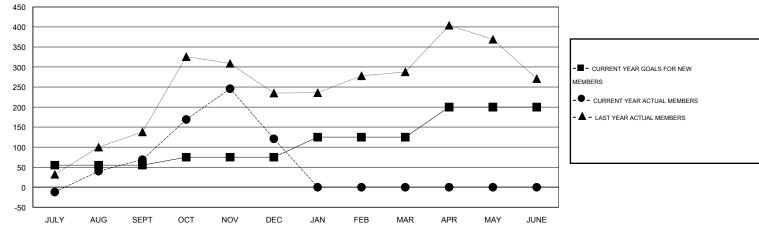

## GMT:

JUSWAN TJOE LOCATION INDONESIA  $\mathsf{GMT} \; \mathsf{CA} \; 7$ Clubs Members RESULTS FOR 2016-2017 RESULTS FOR 2016-2017 NEW CLUB NEW CLUBS DROPPED NET NEW MEMBER CHARTER AND DROPPED NET QUARTER QUARTER GOAL CLUBS GAIN/LOSS GOAL NEW MEMBERS MEMBERS GAIN/LOSS ADDED 1 3 0 3 55 149 80 69 JULY/AUG/SEPT JULY/AUG/SEPT 2 5 2 20 3 236 184 52 OCT/NOV/DEC OCT/NOV/DEC 0 0 0 50 0 0 0 1 JAN/FEB/MAR JAN/FEB/MAR 1 0 0 0 75 0 0 0 APR/MAY/JUNE APR/MAY/JUNE