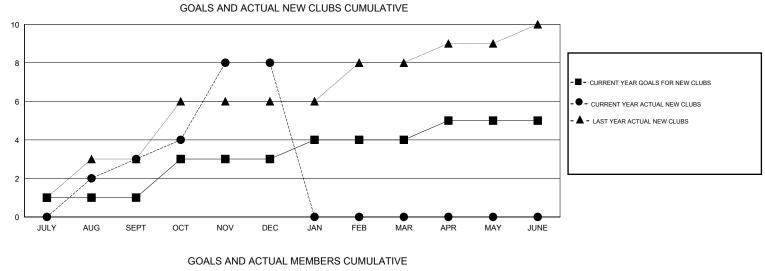

## GMT:

JUSWAN TJOE LOCATION INDONESIA  $\mathsf{GMT} \; \mathsf{CA} \; 7$ Clubs Members RESULTS FOR 2016-2017 RESULTS FOR 2016-2017 NEW CLUB NEW CLUBS DROPPED NET NEW MEMBER CHARTER AND DROPPED NET QUARTER QUARTER GOAL CLUBS GAIN/LOSS GOAL NEW MEMBERS MEMBERS GAIN/LOSS ADDED 1 3 0 3 55 149 80 69 JULY/AUG/SEPT JULY/AUG/SEPT 2 5 2 20 3 236 184 52 OCT/NOV/DEC OCT/NOV/DEC 0 0 0 50 0 0 0 1 JAN/FEB/MAR JAN/FEB/MAR 1 0 0 0 75 0 0 0 APR/MAY/JUNE APR/MAY/JUNE